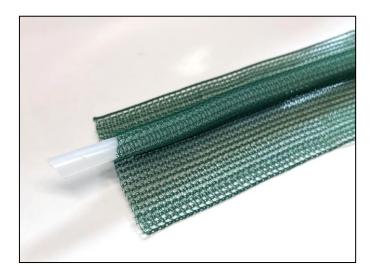

#### **▶ DESCRIPTION**

The combined product SK2SPIRMESH90-1 is a polyethylene tubular mesh with a spiral wrap inserted in it.

It is designed to improve the resin distribution flow during vacuum infusion at room temperature or low temperature vacuum infusion. The product is suitable for use with polyester, vinylester and epoxy resins and has a high drapability.

#### ► TECHNICAL DATA

Material type (mesh):

Material type (wrap):

Weight (mesh):

Recommended use temperature:

Maximum use temperature:

LD polyethylene
Polyethylene
165 g/m²
90°C
120°C

| Reference              | Spiral tube inside  | Width | Length |
|------------------------|---------------------|-------|--------|
| SK2SPIRMESH90-1GN12100 | 10x12mm (i.d x o.d) | 65mm  | 100m   |
| SK2SPIRMESH90-1GN14100 | 12x14mm (i.d x o.d) | 65mm  | 100m   |